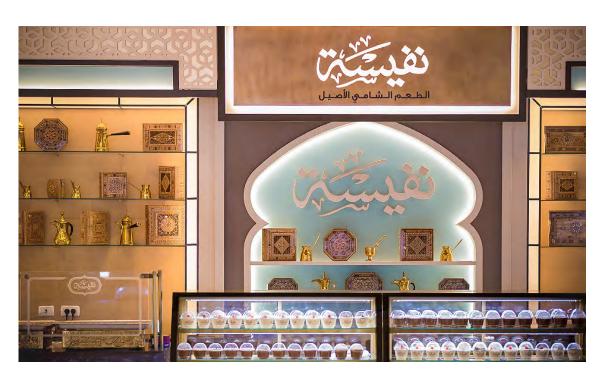

## Fountain Cafe | A dining and entertainment complex

**JERUSALEM** 

by Koren

Design and planning of three-story recreation and commercial complex with certain terrain restrictions – center escalator, rear entrance, massive pillars, balconies, and low ceilings. The diagonal paving helped to unify three well-known brands represented side by side. The Fruit Salad buffet uses the bright color of the brand to create an inviting visual effect with elements on the floor, ceiling, and columns. In the Nafisse deli, a modern interpretation was given to oriental motifs. The columns cladding was done with 3D printing technology, combined with advertising and promotional areas.