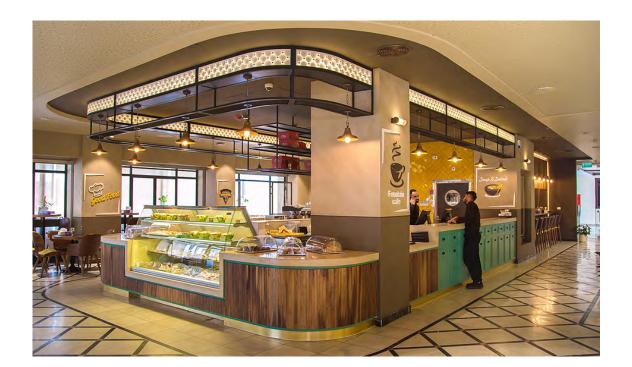

## Fountain Cafe | A dining and entertainment complex

**JERUSALEM** 

by Koren

Design and planning of three-story recreation and commercial complex with certain terrain restrictions – center escalator, rear entrance, massive pillars, balconies, and low ceilings. The diagonal paving helped to unify three well-known brands represented side by side. The Fruit Salad buffet uses the bright color of the brand to create an inviting visual effect with elements on the floor, ceiling, and columns. In the Nafisse deli, a modern interpretation was given to oriental motifs. The columns cladding was done with 3D printing technology, combined with advertising and promotional areas.