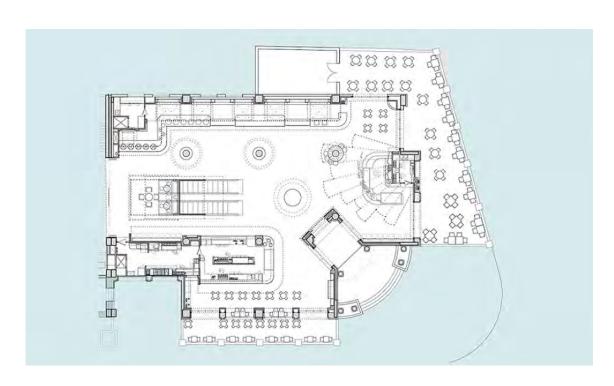

## Fountain Cafe | A dining and entertainment complex

**JERUSALEM** 

by Koren

Design and planning of three-story recreation and commercial complex with certain terrain restrictions – center escalator, rear entrance, massive pillars, balconies, and low ceilings. The diagonal paving helped to unify three well-known brands represented side by side. The Fruit Salad buffet uses the bright color of the brand to create an inviting visual effect with elements on the floor, ceiling, and columns. In the Nafisse deli, a modern interpretation was given to oriental motifs. The columns cladding was done with 3D printing technology, combined with advertising and promotional areas.