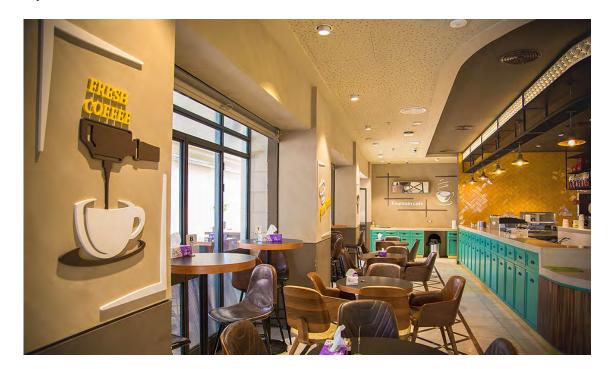

## Fountain Cafe | A dining and entertainment complex

**JERUSALEM** 

by Koren

Design and planning of three-story recreation and commercial complex with certain terrain restrictions – center escalator, rear entrance, massive pillars, balconies, and low ceilings. The diagonal paving helped to unify three well-known brands represented side by side. The Fruit Salad buffet uses the bright color of the brand to create an inviting visual effect with elements on the floor, ceiling, and columns. In the Nafisse deli, a modern interpretation was given to oriental motifs. The columns cladding was done with 3D printing technology, combined with advertising and promotional areas.