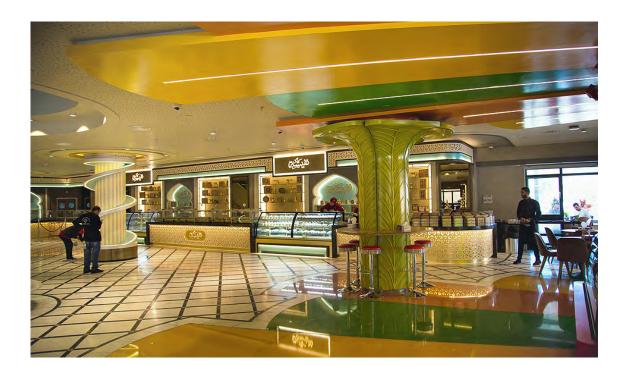

## Fountain Cafe | A dining and entertainment complex

**JERUSALEM** 

by Koren

Design and planning of three-story recreation and commercial complex with certain terrain restrictions – center escalator, rear entrance, massive pillars, balconies, and low ceilings. The diagonal paving helped to unify three well-known brands represented side by side. The Fruit Salad buffet uses the bright color of the brand to create an inviting visual effect with elements on the floor, ceiling, and columns. In the Nafisse deli, a modern interpretation was given to oriental motifs. The columns cladding was done with 3D printing technology, combined with advertising and promotional areas.