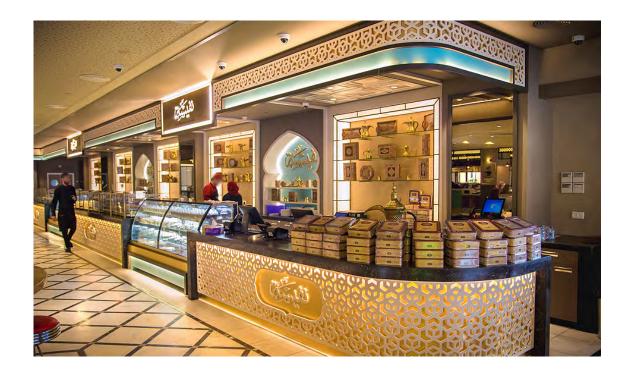

## Fountain Cafe | A dining and entertainment complex

**JERUSALEM** 

by Koren

Design and planning of three-story recreation and commercial complex with certain terrain restrictions – center escalator, rear entrance, massive pillars, balconies, and low ceilings. The diagonal paving helped to unify three well-known brands represented side by side. The Fruit Salad buffet uses the bright color of the brand to create an inviting visual effect with elements on the floor, ceiling, and columns. In the Nafisse deli, a modern interpretation was given to oriental motifs. The columns cladding was done with 3D printing technology, combined with advertising and promotional areas.