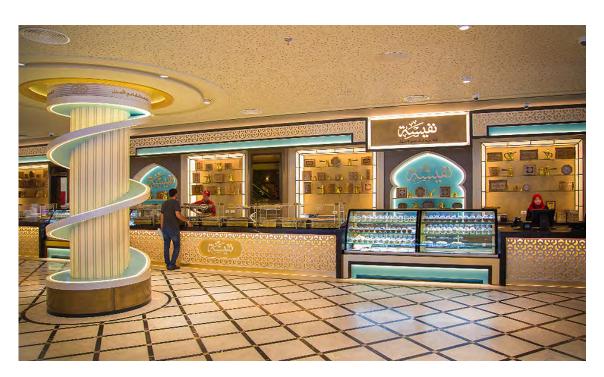

## Fountain Cafe | A dining and entertainment complex

**JERUSALEM** 

by Koren

Design and planning of three-story recreation and commercial complex with certain terrain restrictions – center escalator, rear entrance, massive pillars, balconies, and low ceilings. The diagonal paving helped to unify three well-known brands represented side by side. The Fruit Salad buffet uses the bright color of the brand to create an inviting visual effect with elements on the floor, ceiling, and columns. In the Nafisse deli, a modern interpretation was given to oriental motifs. The columns cladding was done with 3D printing technology, combined with advertising and promotional areas.